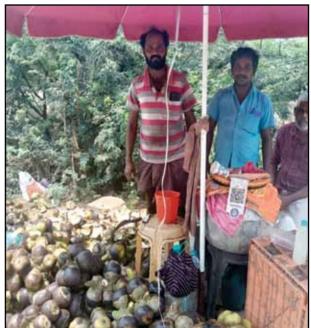

#### கோடை வெப்பத்தை தனிக்கும் நுங்கு

கோடை வெயிலின் தாக்கம் அதிகமாக இருப்பதால் மக்கள் இளநீர், நுங்கு, பதனி போன்றவற்றை குடித்து தங்களின் உடல் சூட்டை தணித்துக் கொள்கின்றனர். நமது செய்தியாளர் Orchid Spring, Link Road, எதிரில் உள்ள நுங்கு விற்பனையாளரை சந்தித்து அவர்களிடம் நுங்கு மற்றும் பதனியின் முக்கியத்துவத்தை கேட்டு அறிந்தார். தென் மாவட்டங்களில் இருந்து இவர்கள் இதனை கொண்டு வந்து கோடை காலம் ஆரம்பம் முதல் முடிவு வரை சென்னையில் விற்பனை செய்கின்றனர். மக்கள் பயன்பெறும் வகையில் காலை முதல் மாலை வரை இவர்கள் விற்பனை செய்கின்றனர். மக்கள் இந்த கோடை காலத்தில் இதுபோன்ற ஆரோக்கியமான பானங்களை பருகி உடலை நீரோட்டமாக வைத்து கொள்ளவும்.